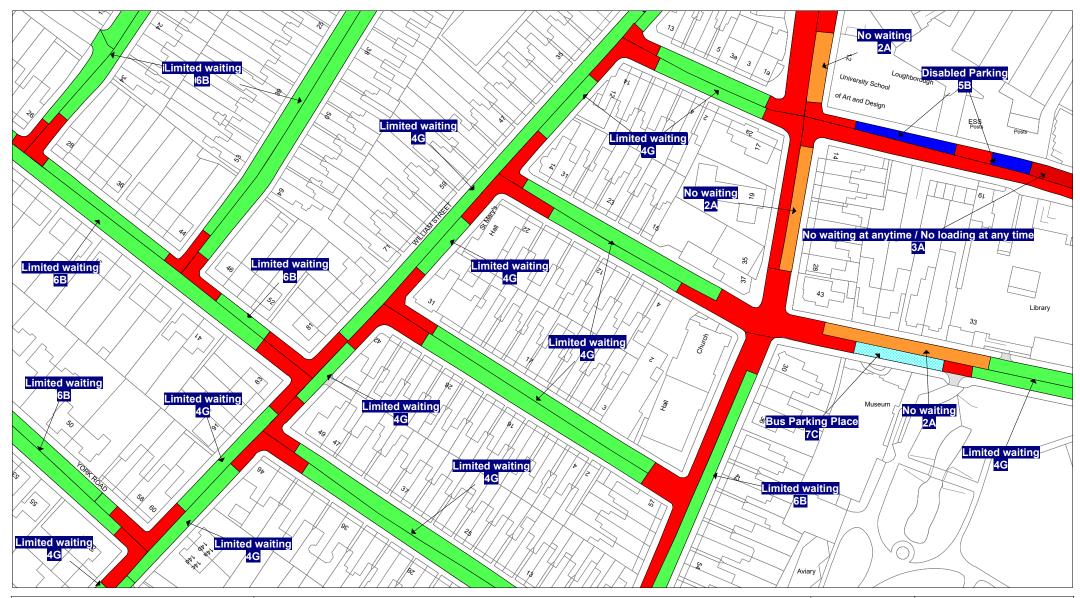

## FIRST SCHEDULE Plan(s) to be amended

FM83 - Loughborough

FM84 - Loughborough

FO81 – Loughborough

FP81 - Loughborough

FQ81 - Loughborough

FS82 - Loughborough

#### SECOND SCHEDULE New Plan(s)

FM83 - Loughborough

FM84 - Loughborough

FO81 - Loughborough

FP81 - Loughborough

FQ81 - Loughborough

FS82 - Loughborough

THE COMMON SEAL of THE LEICESTERSHIRE )
COUNTY COUNCIL was hereunto affixed )
This 25th day of November 2020 )