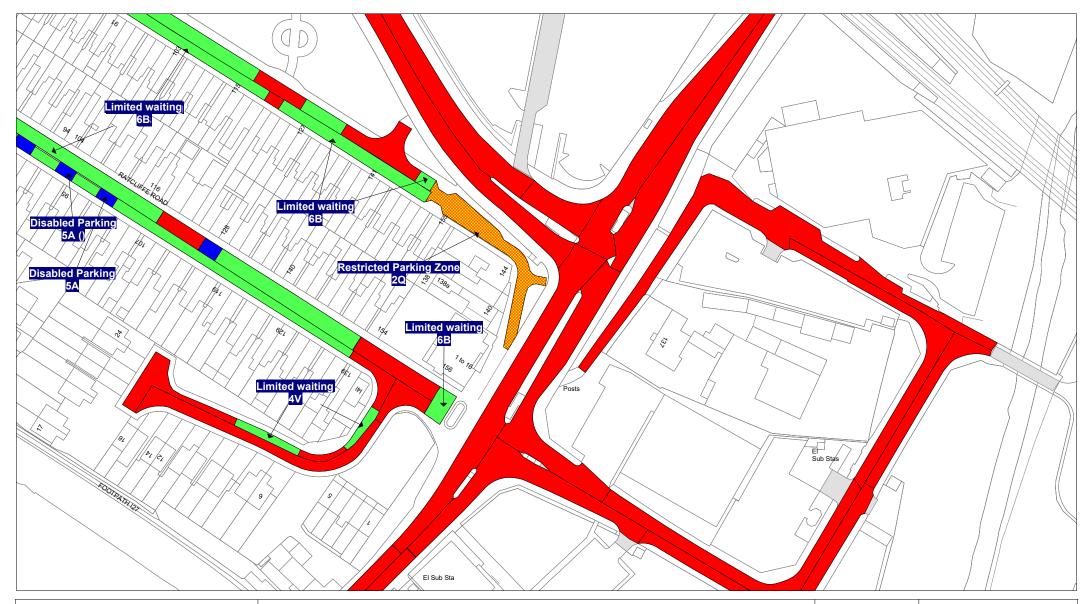

Tile Ref: FM84

© Crown copyright. All rights reserved Leicestershire County Council Licence No. 100019271 2020

| SCALE       | 1 : 1250   |
|-------------|------------|
| DATE        | 07/02/2020 |
| DRAWING No. |            |
| DRAWN BY    |            |
|             |            |

Tile Ref: FO81

© Crown copyright. All rights reserved Leicestershire County Council Licence No. 100019271 2020

| SCALE       | 1 : 1250   |
|-------------|------------|
| DATE        | 07/02/2020 |
| DRAWING No. |            |
| DRAWN BY    |            |
|             |            |