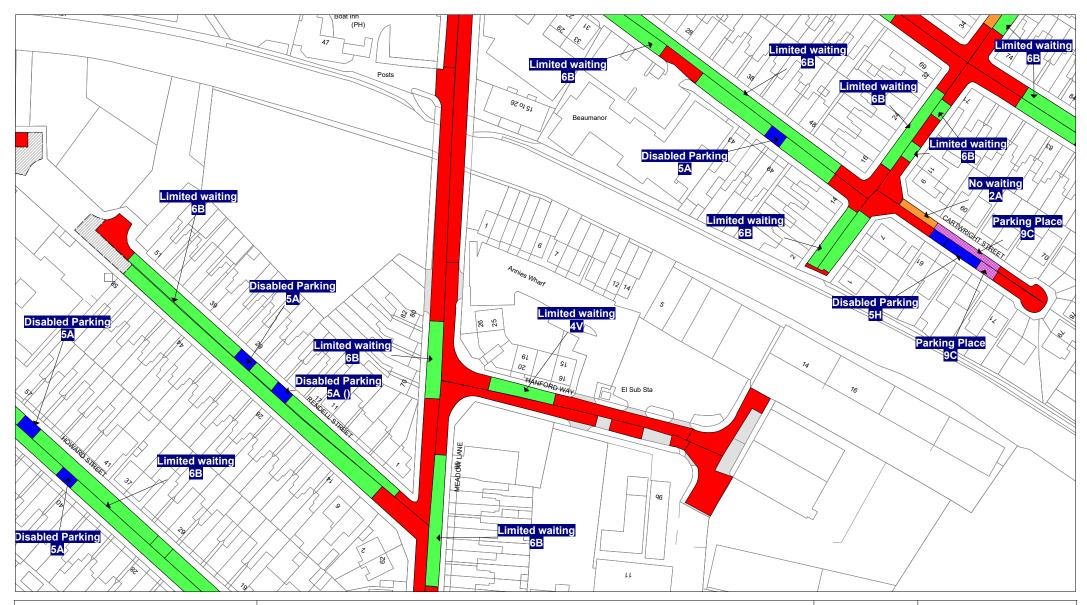

in the presence of:

**Authorized Signatory** 

37.503

© Crown copyright. All rights reserved Leicestershire County Council Licence No. 100019271 2020

Tile Ref: FM83

| SCALE       | 1 : 1250   |
|-------------|------------|
| DATE        | 07/02/2020 |
| DRAWING No. |            |
| DRAWN BY    |            |
|             |            |

Tile Ref: FM84

© Crown copyright. All rights reserved Leicestershire County Council Licence No. 100019271 2020

| SCALE       | 1 : 1250   |
|-------------|------------|
| DATE        | 07/02/2020 |
| DRAWING No. |            |
| DRAWN BY    |            |
|             |            |