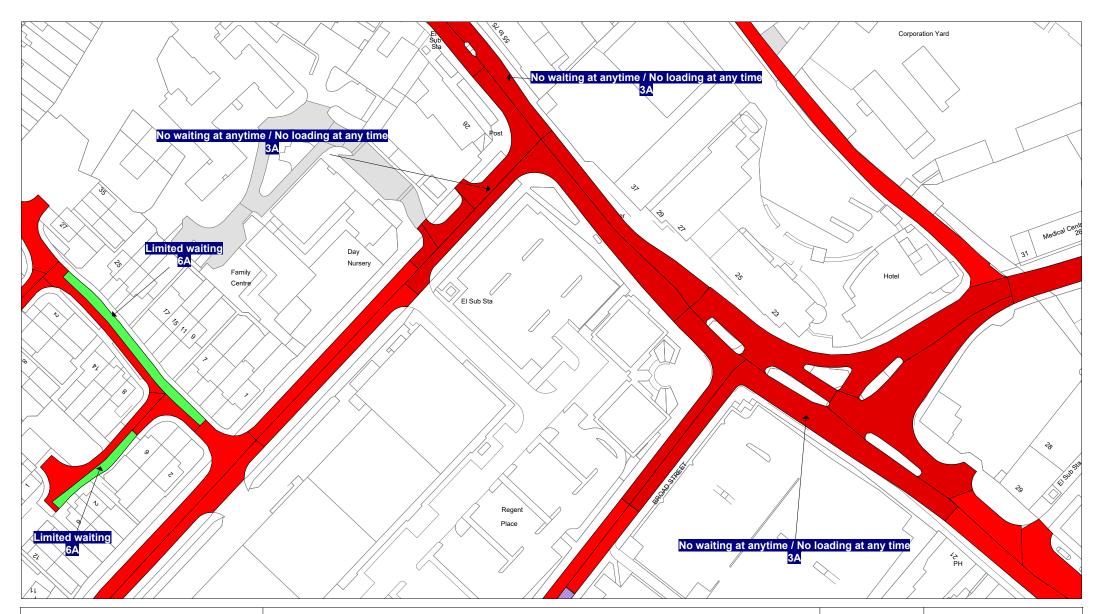

© Crown copyright. All rights reserved Leicestershire County Council Licence No. 100019271 2020

Tile Ref: FP81

| SCALE       | 1 : 1250   |
|-------------|------------|
| DATE        | 07/02/2020 |
| DRAWING No. |            |
| DRAWN BY    |            |
|             |            |

Leicestershire County Council Licence No. 100019271 2020

© Crown copyright. All rights reserved

Tile Ref: FQ81

| SCALE       | 1 : 1250   |
|-------------|------------|
| DATE        | 07/02/2020 |
| DRAWING No. |            |
| DRAWN BY    |            |
|             |            |