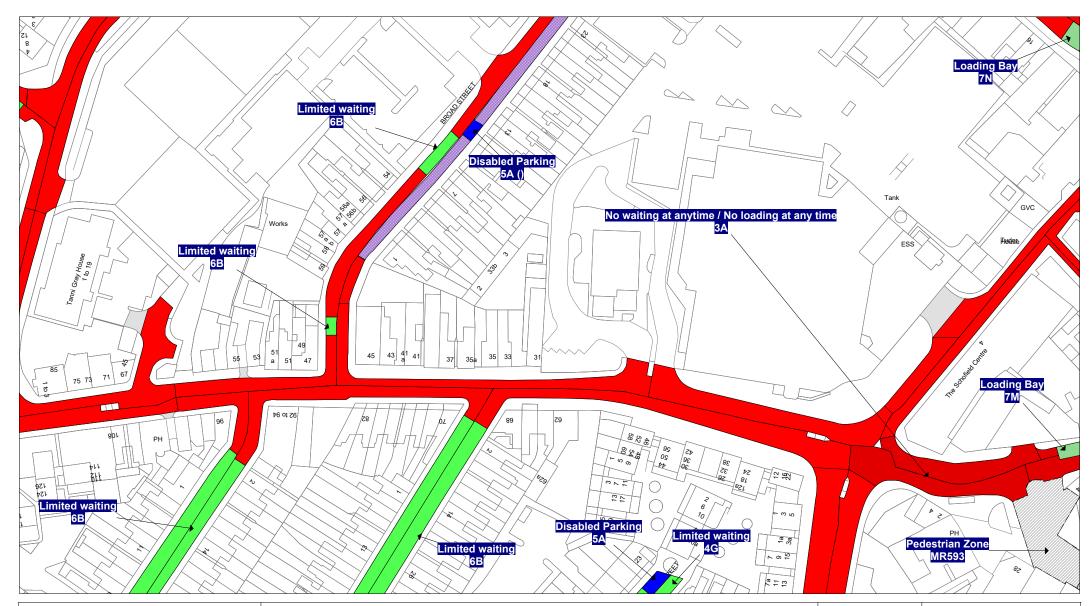

Leicestershire County Council Licence No. 100019271 2020

© Crown copyright. All rights reserved

Tile Ref: FQ81

| SCALE       | 1 : 1250   |
|-------------|------------|
| DATE        | 07/02/2020 |
| DRAWING No. |            |
| DRAWN BY    |            |
|             |            |

Tile Ref: FS82

© Crown copyright. All rights reserved Leicestershire County Council Licence No. 100019271 2020

| SCALE       | 1 : 1250   |
|-------------|------------|
| DATE        | 07/02/2020 |
| DRAWING No. |            |
| DRAWN BY    |            |
|             |            |