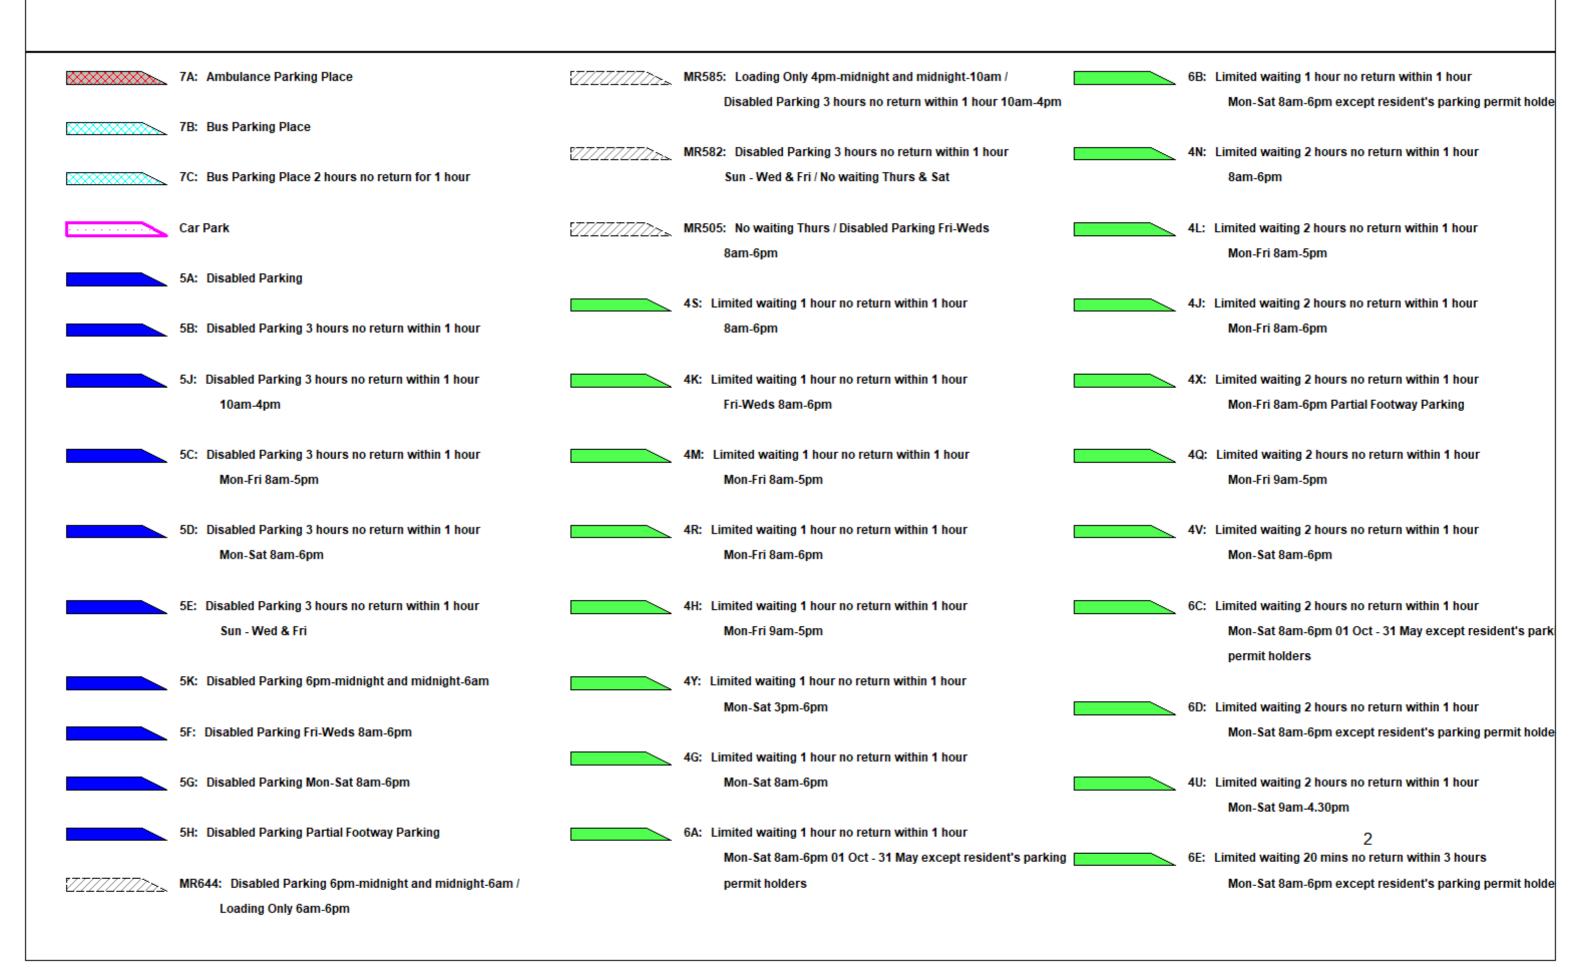

**DATE:** 08/11/2019

Page 1 of 4

**DATE:** 08/11/2019

Page 2 of 4

| 4Z: Limited waiting 3 hours no return within 1 hour      | 77/77/7              | MR616: Limited waiting 1 hour no return within 1 hour     | 7E: Goods vehicles loading only Mon-Sat 6am-6pm          |
|----------------------------------------------------------|----------------------|-----------------------------------------------------------|----------------------------------------------------------|
| Mon-Fri 10am-3pm                                         |                      | Mon-Sat 3pm-6pm / Goods vehicles loading only 30 minutes  |                                                          |
|                                                          |                      | no return for 30 mins Mon-Sat 9am-3pm                     | 7F: Goods vehicles loading only Mon-Sat 8am-6pm          |
| 4C: Limited waiting 30 mins no return within 1 hour      |                      |                                                           |                                                          |
| 8am-6pm                                                  |                      | MR623: Loading Only 30 minutes no return for 30 minutes   | 7G: Loading Only 30 mins no return for 1 hour Mon-Sat    |
|                                                          |                      | Mon-Sat 9am-3pm / Limited waiting 1 hour no return within | 8am-6pm                                                  |
| 4A: Limited waiting 30 mins no return within 1 hour      |                      | 1 hour Mon-Sat 3pm-6pm                                    |                                                          |
| Mon-Fri 8am-6pm                                          |                      |                                                           | 7H: Loading Only 30 minutes no return for 30 minutes     |
|                                                          | <i>7///////</i>      | MR506: Limited waiting 1 hour no return within 1 hour     |                                                          |
| 6F: Limited waiting 30 mins no return within 1 hour      |                      | Fri-Weds 8am-6pm / No waiting Thurs                       | 7Y: Loading Only 30 minutes no return for 30 minutes     |
| Mon-Fri 9am-4pm except resident's parking permit holders |                      |                                                           | 6am-6pm                                                  |
|                                                          | <i>77777777</i>      | MR658: No waiting 3pm-midnight and midnight-10am /        |                                                          |
| 4B: Limited waiting 30 mins no return within 1 hour      |                      | Limited waiting 3 hours no return within 1 hour Mon-Fri   | 7J: Loading Only 30 minutes no return for 30 minutes     |
| Mon-Sat 8am-6pm                                          |                      | 10am-3pm                                                  | 8am-6pm                                                  |
|                                                          |                      |                                                           |                                                          |
| 4WA: Limited waiting 30 mins no return within 1 hour     | <i>777777777</i> 25. | MR563: Limited waiting 2 hours no return within 1 hour    | 7Z: Loading Only 30 minutes no return for 30 minutes     |
| Mon-Sat 8am-6pm Partial Footway Parking                  |                      | Mon-Sat 9am-4.30pm / No waiting / No Loading Mon-Sat      | Mon-Sat 9am-3pm                                          |
|                                                          |                      | 7.30am-9am and 4.30pm-6pm                                 |                                                          |
| 4T: Limited waiting 30 mins no return within 30 mins     |                      |                                                           | 7K: Loading Only 4pm-midnight and midnight-10am          |
| Mon-Sat 8am-6pm                                          |                      | MR664: Limited waiting 1 hour no return within 1 hour     |                                                          |
|                                                          |                      | Mon-Sat 8am-6pm / Residents Permit Holders Only           | 7L: Loading Only 5am-8am                                 |
| 4W: Limited waiting 30 mins no return within 30 mins     |                      |                                                           |                                                          |
| Mon-Sat 8am-6pm Partial Footway Parking                  | <i>77777777</i> 25.  | MR669: Limited waiting 2 hours no return within 1 hour    | 7M: Loading Only 6am-6pm                                 |
|                                                          |                      | Mon-Sat 8am-6pm / Residents Permit Holders Only           |                                                          |
| 4P: Limited waiting 4 hours no return for 12 hours       |                      |                                                           | 7N: Loading Only at any time                             |
|                                                          |                      | MR610: Limited waiting 1 hour no return within 1 hour     |                                                          |
| 4F: Limited waiting 40 mins no return within 1 hour      |                      | Mon-Sat 8am-6pm / No stopping except taxis 6pm-midnight   | 7P: Loading Only Mon-Fri 10am-4pm                        |
| Mon-Sat 8am-6pm                                          |                      | and midnight-8am                                          |                                                          |
|                                                          |                      |                                                           | 7Q: Loading Only Mon-Sat 8am-6pm                         |
| 4D: Limited waiting 40 mins no return within 20 mins     |                      | 7W: Goods vehicles loading only 30 minutes no return      |                                                          |
|                                                          |                      | for 30 mins Mon-Sat 9am-3pm                               | MR607: Loading Only Mon-Fri 10am-4pm / No waiting / No 2 |
| 4E: Limited waiting 40 mins no return within 20 mins     |                      |                                                           | Loading Mon-Fri midnight-10am and 4pm-midnight and S     |
| Mon-Sat 8am-6pm                                          |                      | 7D: Goods vehicles loading only 6am-6pm                   | Sun                                                      |
|                                                          |                      |                                                           |                                                          |

**DATE:** 08/11/2019

Page 3 of 4

| 77777777   | MR625: Loading Only 30 minutes no return for 30 minutes<br>6am-6pm / No stopping except taxis 6pm-midnight and |                 | 2J: No waiting Mon-Fri 7.30am-9am and 4.30pm-6pm       | 77777777222                             | MR659: No waiting Mon-Fri 8am-6pm / School keep clear<br>Mon-Fri 8am-4pm |
|------------|----------------------------------------------------------------------------------------------------------------|-----------------|--------------------------------------------------------|-----------------------------------------|--------------------------------------------------------------------------|
|            | midnight-6am                                                                                                   |                 | 2B: No waiting Mon-Fri 8am-5pm                         |                                         |                                                                          |
|            |                                                                                                                |                 |                                                        | //////////////////////////////////////  | MR661: School keep clear Mon-Fri 8am-5pm / No waiting                    |
| FF         | MDC00. No stancia accountante Como mideiable and                                                               |                 | 2D. No sucitivo Man Esi Com Com                        | //////// <del>/</del>                   |                                                                          |
| V////////  | MR608: No stopping except taxis 6pm-midnight and                                                               |                 | 2D: No waiting Mon-Fri 8am-6pm                         |                                         | Mon-Sat 8am-6pm                                                          |
|            | midnight-6am / Goods vehicles loading only 6am-6pm                                                             |                 |                                                        |                                         |                                                                          |
|            |                                                                                                                |                 | 2U: No waiting Mon-Fri 8am-9am and 2pm-4pm between 01  |                                         | 1A: No waiting at any time                                               |
|            | MR576: No stopping except taxis 6pm-midnight and                                                               |                 | Sept and 15 Dec and 01 Jan and 15 July except for bank |                                         |                                                                          |
|            | midnight-6am / Loading Only 6am-6pm                                                                            |                 | holidays                                               |                                         | 1B: No waiting at any time on verges                                     |
|            |                                                                                                                |                 |                                                        |                                         |                                                                          |
| 777777777  | MR602: No stopping except taxis 6pm-midnight and                                                               |                 | 2H: No waiting Mon-Fri 9am-5pm                         | **********                              | 3D: No waiting at any time / No loading 7pm-midnight                     |
| 2011201120 | midnight-8am / Goods vehicles loading only Mon-Sat                                                             |                 | •                                                      |                                         | and midnight-7am                                                         |
|            | 8am-6pm                                                                                                        |                 | 2F: No waiting Mon-Sat 6am-6pm                         |                                         |                                                                          |
|            | oani-opin                                                                                                      |                 | 21. No waiting mon-sat bani-opin                       |                                         | 20. No veriding of any time (No loading May Fri                          |
|            |                                                                                                                |                 |                                                        | *************************************** | 3C: No waiting at any time / No loading Mon-Fri                          |
|            | MR579: No stopping except taxis 8am-midnight and                                                               |                 | 2K: No waiting Mon-Sat 7.30am-9am and 4.30pm-6pm       |                                         | 7.30am-9am and 4.30pm-6pm                                                |
|            | midnight-5am / Loading Only 5am-8am                                                                            |                 |                                                        |                                         |                                                                          |
|            |                                                                                                                |                 | 2A: No waiting Mon-Sat 8am-6pm                         |                                         | 3E: No waiting at any time / No loading Mon-Sat                          |
| ++++++     | 1C: No stopping at any time                                                                                    |                 |                                                        |                                         | 10am-4pm                                                                 |
|            |                                                                                                                |                 | 2M: No waiting Thurs                                   |                                         |                                                                          |
|            | No waiting                                                                                                     |                 |                                                        |                                         | 3K: No waiting at any time / No loading Mon-Sat                          |
|            |                                                                                                                |                 | 2L: No waiting Thurs & Sat                             | *****                                   | 7.30am-9am                                                               |
|            | 3V. No waiting 2pm midnight and midnight 40cm                                                                  |                 | ZE. No walang mars a sat                               |                                         | 7.50din-3din                                                             |
|            | 2V: No waiting 3pm-midnight and midnight-10am                                                                  |                 | -                                                      |                                         |                                                                          |
|            |                                                                                                                |                 | 2E: No waiting Tues 8am-6pm                            | **********                              | 3B: No waiting at any time / No loading Mon-Sat                          |
|            | 2C: No waiting 8am-6pm                                                                                         |                 |                                                        |                                         | 7.30am-9am and 4.30pm-6pm                                                |
|            |                                                                                                                |                 | 3H: No waiting / No Loading Mon-Fri midnight-10am and  |                                         |                                                                          |
|            | 2N: No waiting by any heavy goods vehicles over 7.5t                                                           |                 | 4pm-midnight and Sat & Sun                             |                                         | 3F: No waiting at any time / No loading Tues & Fri                       |
|            | 7pm-midnight and midnight-7am                                                                                  |                 |                                                        |                                         |                                                                          |
|            |                                                                                                                |                 | 3J: No waiting / No Loading Mon-Sat 7.30am-9am         |                                         | 3A: No waiting at anytime / No loading at any time                       |
|            | 2R: No waiting by buses Mon-Fri 9am-5pm                                                                        |                 | _                                                      |                                         |                                                                          |
|            |                                                                                                                |                 | 3G: No waiting / No Loading Mon-Sat 7.30am-9am and     | <i></i>                                 | MR660: No waiting at any time / School keep clear                        |
|            | 2Dr. No weiting Mon Fri 40cm Apm                                                                               | ·····           |                                                        | //////////////////////////////////////  |                                                                          |
|            | 2P: No waiting Mon-Fri 10am-4pm                                                                                |                 | 4.30pm-6pm                                             |                                         | Mon-Fri 8am-5pm 2                                                        |
|            |                                                                                                                |                 |                                                        |                                         |                                                                          |
|            | 2G: No waiting Mon-Fri 7.30am-9am and 3pm-6pm                                                                  | <i>77777777</i> | MR587: Residents Permit Holders Only midnight-8am and  |                                         | MR656: School keep clear Mon-Fri 8am-4pm / No waiting                    |
|            |                                                                                                                |                 | 6pm-midnight and Sun / No waiting Mon-Sat 8am-6pm      |                                         | at any time                                                              |
|            |                                                                                                                |                 |                                                        |                                         |                                                                          |

**DATE:** 08/11/2019

Page 4 of 4

| 9A: Parking Place                                       | P  | ED8: Pedestrian Zone (Except for loading (midnight - 10am & 4pm - midnight)) | 2S: Restricted Parking Zone Mon-Fri 8am-9am and 2pm-4pm |
|---------------------------------------------------------|----|------------------------------------------------------------------------------|---------------------------------------------------------|
| 9D: Parking Place Footway Parking                       |    |                                                                              | 2T: Restricted Parking Zone Mon-Fri 8am-9am and 2pm-4pm |
|                                                         | P  | ED7: Pedestrian Zone (Except for loading by permit                           | 01 Sep - 15 Dec and Mon-Fri 8am-9am and 2pm-4pm 01 J    |
| 9C: Parking Place Partial Footway Parking               |    | holders (midnight - 10am & 4pm - midnight))                                  | 15 Jul Except bank holidays                             |
|                                                         |    |                                                                              |                                                         |
| 9B: Parking Place Solo Motorcycles                      | P  | ED10: Pedestrian Zone (Except for loading)                                   | 8A: School keep clear                                   |
|                                                         |    |                                                                              |                                                         |
| PED2: Pedestrian & Cycle Zone                           | P  | ED4: Pedestrian Zone Sun - Wed & Fri 10am-4pm and                            | 8C: School keep clear Mon-Fri 8am-4pm                   |
|                                                         |    | Thurs & Sat 2am-8pm                                                          |                                                         |
| PED1: Pedestrian & Cycle Zone (Except for access to off |    |                                                                              | 8B: School keep clear Mon-Fri 8am-5pm                   |
| street premises)                                        | 61 | : Residents Permit Holders Only                                              |                                                         |
|                                                         |    |                                                                              | 7R: No stopping except taxis                            |
| PED6: Pedestrian & Cycle Zone (Except for loading       | 61 | M: Residents Permit Holders Only midnight-8am and                            |                                                         |
| (midnight - 10am & 4pm - midnight))                     |    | 6pm-midnight and Sun                                                         | 7S: No stopping except taxis 6pm-midnight and           |
|                                                         |    |                                                                              | midnight-6am                                            |
| PED3: Pedestrian & Cycle Zone (Except for loading)      | 61 | N: Residents Permit Holders Only Partial Footway                             |                                                         |
|                                                         |    | Parking                                                                      | 7T: No stopping except taxis 6pm-midnight and           |
| PED12: Pedestrian & Cycle Zone Except for loading       |    |                                                                              | midnight-8am                                            |
| (Sun-Wed midnight-10am,4pm-midnight & Thurs-Sat         | 60 | Q: Residents Parking Zone                                                    |                                                         |
| midnight-4am,8pm-midnight                               |    |                                                                              | 7U: No stopping except taxis 8am-midnight and           |
|                                                         | 60 | G: Residents Parking Zone (In marked bays)                                   | midnight-5am                                            |
| PED5: Pedestrian & Cycle Zone Sun - Wed & Fri           |    |                                                                              |                                                         |
| midnight-10am and 4pm-midnight and Thurs & Sat          | 61 | H: Residents Parking Zone Mon-Fri                                            | 7A1: No stopping except taxis 8pm-midnight and          |
| midnight-2am and 8pm-midnight (Except for loading)      |    |                                                                              | midnight-6am                                            |
|                                                         | 6. | J: Residents Parking Zone Mon-Sat 8am-6pm                                    |                                                         |
| MR593: Pedestrian & Cycle Zone Sun - Wed & Fri          |    |                                                                              | 7V: No stopping except taxis 9pm-midnight and           |
| midnight-10am and 4pm-midnight and Thurs & Sat          | 61 | C: Residents Parking Zone Mon-Sat 8am-6pm 01 Oct - 31                        | midnight-2am                                            |
| midnight-2am and 8pm-midnight (Except for loading) /    |    | May                                                                          |                                                         |
| Pedestrian Zone Sun - Wed & Fri 10am-4pm and Thurs & Sa | t  |                                                                              | 7X: No stopping except taxis midnight-5am               |
| 2am-8pm                                                 | 61 | P: Workplace Parking Zone Mon-Fri                                            | 2                                                       |
|                                                         |    |                                                                              |                                                         |
| PED9: Pedestrian Zone (Except for loading & access      | 20 | Q: Restricted Parking Zone (No waiting at anytime)                           |                                                         |
| (midnight - 10am & 4pm - midnight))                     |    |                                                                              |                                                         |