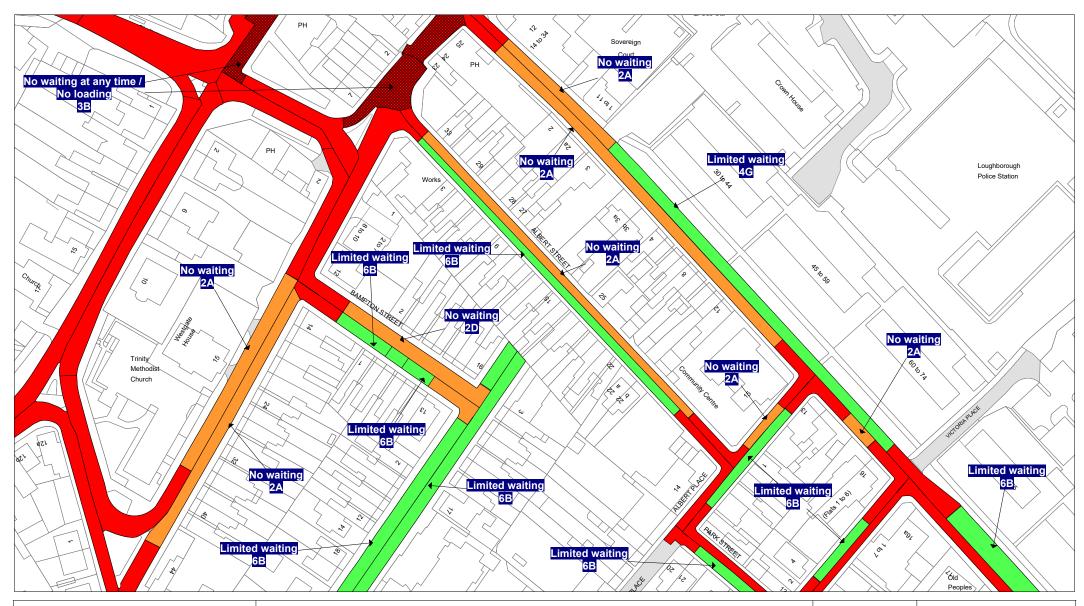

## FIRST SCHEDULE Plan(s) to be amended

FM83 - Loughborough

FM84 - Loughborough

FO81 – Loughborough

FP81 - Loughborough

FQ81 - Loughborough

FS82 - Loughborough

#### SECOND SCHEDULE New Plan(s)

FM83 - Loughborough

FM84 - Loughborough

FO81 - Loughborough

FP81 - Loughborough

FQ81 - Loughborough

FS82 - Loughborough

THE COMMON SEAL of THE LEICESTERSHIRE )
COUNTY COUNCIL was hereunto affixed )
This 25th day of November 2020 )